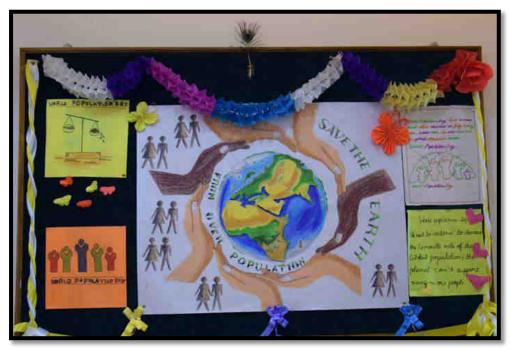

# POPUL&TION EDUC&TION

# **Population Education**

**Bulletin boards – Sunday 11<sup>th</sup> July** 

## **Report:**

Bulletin boardsdone by Grade 6 to 8 students.