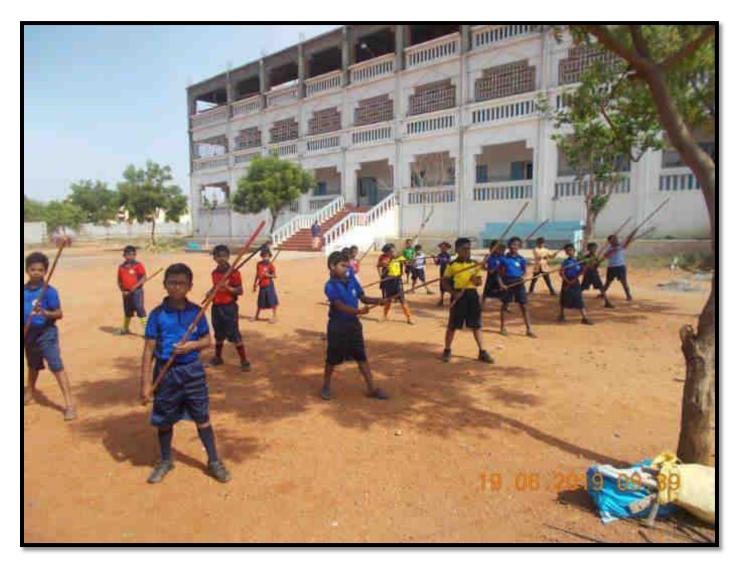

#### 5. Silambam

Incharge Trainer – Mr.NallaThambi

Incharge Teacher – Ms.Jothi Lakshmi

# SILAMBAM

#### IN CHARGE TEACHER : Ms. J.JOTHILAKSMI

She is a Hindi teacher .She will record the attendance of the students and monitor them to promote their skills. Prepare the venue and the relevant round and report will be handover to the principal.