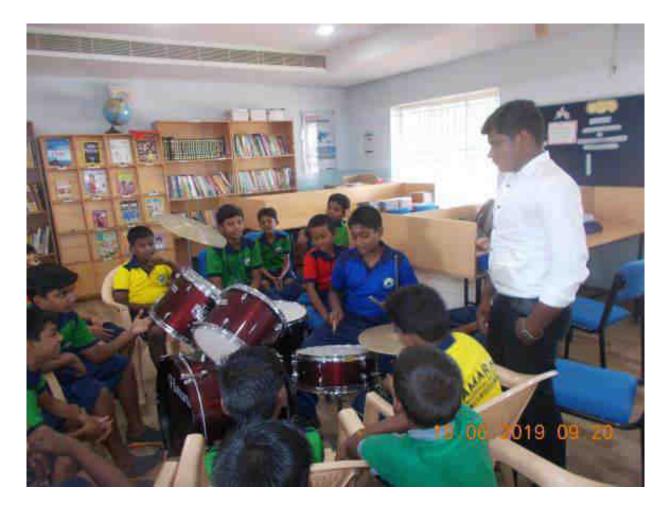

# DRUMS

#### **STUDENTS NAME LIST**

| NO | NAME                    | GRADE |
|----|-------------------------|-------|
|    | GRADE - 1               |       |
| 1  | N.RINITH                | В     |
| 2  | S.DHANU SANJEEV         | С     |
| 3  | S.AKILESH               | С     |
| 4  | K.SAMUVEL RHENIUS       | С     |
| 5  | E.A.SARARSWATHI         | С     |
|    | GRADE - 2               |       |
| 6  | V.KOWSIKAN              | В     |
| 7  | S.J.LATHIKA             | В     |
| 8  | R.JAIVARTHAN            | С     |
| 9  | A.MUGESHKUMAR           | С     |
| 10 | B.NETHRA                | В     |
| 11 | M.SANJANA               | В     |
| 12 | K.SUREN                 | В     |
| 13 | K.TANISHPRABHU          | В     |
| 14 | P.ANGELIN WINNIFRED     | В     |
| 15 | J.MITHUN MATHIBALAN     | В     |
| 16 | M.MALAMPATI SHAANVI SRI | В     |
|    | GRADE - 3               |       |
| 17 | J.AJITHA                | С     |
| 18 | T.SHRI ASWIN            | С     |
| 19 | R.JEYANTH KRISHNA       | С     |
| 20 | M.ROHITH                | С     |
| 21 | K.SANJEEV               | В     |
| 22 | R.SANTOSH MENON         | В     |
| 23 | P.K.TAMILSELVAN         | В     |
| 24 | M.YAGESH                | В     |
| 25 | G.YATHESH YUGAN         | В     |
|    | GRADE - 4               |       |
| 26 | V.DEVISHRI              | С     |
| 27 | M.ELANGO KANNAN         | В     |
| 28 | S.NAGA SIVA RUPAN       | В     |
| 29 | S.MIRTHUNJAI            | Α     |
| 30 | S.JEYARAJ               | В     |
|    | GRADE - 5               |       |
| 31 | R.ARUNKUMAR             | В     |
| 32 | P.L.LEVIN VALAN         | В     |
| 33 | K.RANJAN KARTHIK        | В     |
| 34 | V.YOGES MUTHUKRISHNAN   | В     |
| 35 | B.SOUNDARA SIVABALAN    | В     |
| 36 | K.NITISHKUMAR           | В     |
| 37 | R.GAUTAM                | В     |
| 38 | S.RITHIS                | В     |
|    | GRADE - 6               |       |
| 39 | R.AJAY RAM PRATAP       | С     |

| 1         |                        | 1 |
|-----------|------------------------|---|
| 40        | G.ARAVIND SRINIVAS     | В |
| 41        | J.GOKUL SIVA SUGUMARAN | Α |
| 42        | M.MICAH JEEVAN         | В |
| 43        | M.SOUNTHARYA SONIYA    | В |
| GRADE - 7 |                        |   |
| 44        | M.MAHIBALAN            | С |
| 45        | R.MUKUNDH              | С |
| 46        | M.KSABARI PRANESH      | В |

#### In charge Teacher: Ms. L. Kaleeswari

She is a class teacher for GRADE- V. She will record the attendance of the students and monitor them to promote their skills. Prepare the venue and the relevant round and report will be handover to the principal.