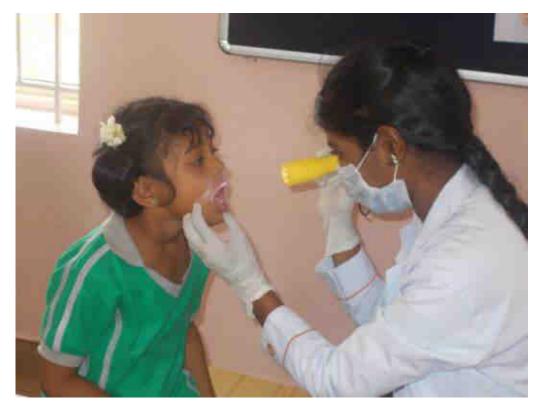

#### **Health Education:**

- 1. Health check-ups by doctors
- 2. Provisions of vaccinations against childhood diseases
- 3. Inter school and Intra school Sports competitions including Yoga, Gymnastics.

### Health check-ups by doctors

**Provisions of vaccinations against childhood diseases** 

Inter school and Intra school Sports competitions including Yoga, Gymnastics.

### **Report:**

Inter school competition was held on August 17, 2019.

Inter school competition and Health checkup record maintained by PT Department.

"Eye checkup" was held on September 11, 2019and "Dental checkup" was held on September 13, 2019.