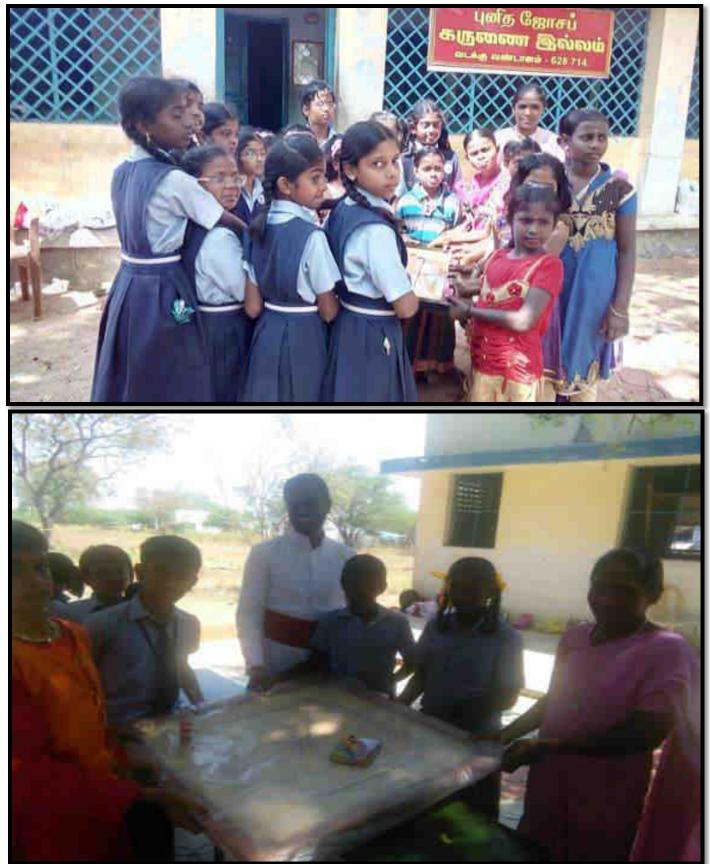

### Visit to Destitute children homes

## **Report:**

In June 3, 2019 – we went to St. Joseph Orphanage home.