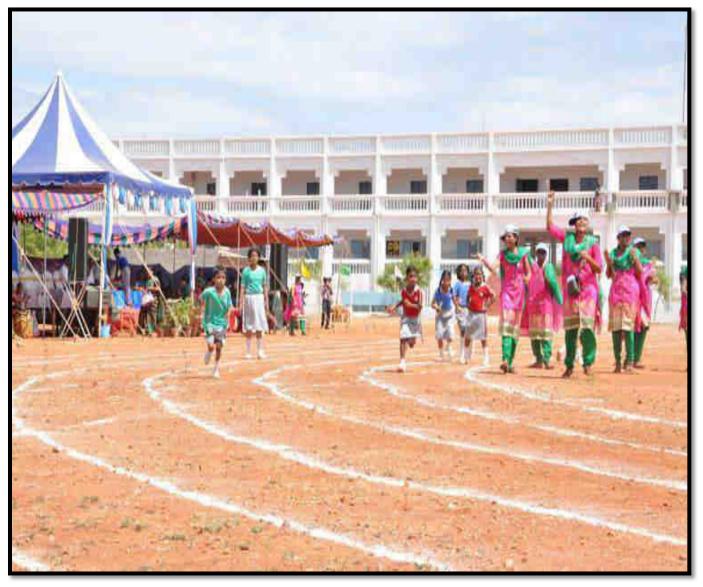

#### Sports day

### **Report:**

Inter school and Intra-school competitions and Sports day records followed by PT Department.

In December 13, 2019 - We went to Bangalore for Educational Trip. Sports Day is held on 3<sup>rd</sup> August on 2019.