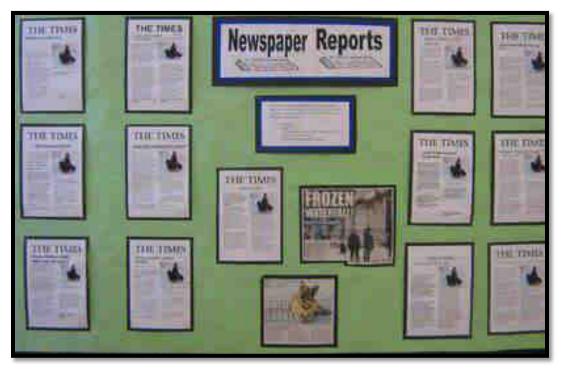

#### Media and Mass communication:

- 1. Bulletin boards with newspaper cuttings
- 2. Educational film shows using projectors.

# **Media and Mass communication**

**Bulletin boards with newspaper cuttings** 

### **Report:**

Bulletin boards were done by our children.

Educational film played for children by PT Department in the Multipurpose hall.