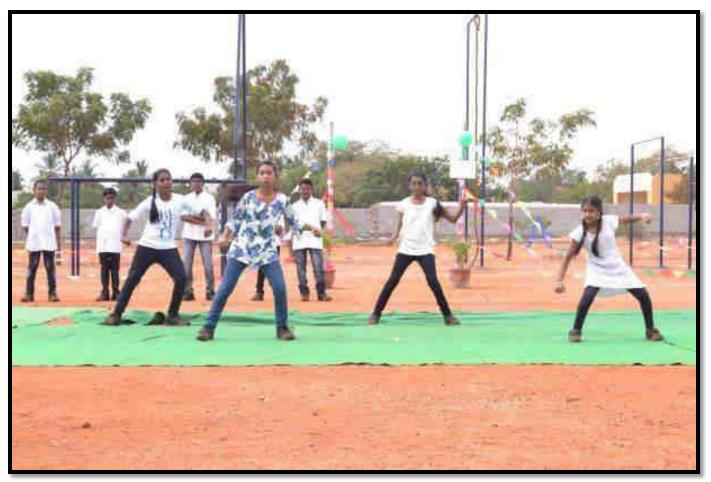

#### 4. Western Dance

InchargeTrainer – Mr.ShyamAnand

Incharge Teacher – Ms.Gowri

# WESTERN DANCE

#### IN CHARGE TEACHER & TRAINERS

Ms. Gowri - She is a Hindi teacher for GRADE 1 to 5

She will record the attendance of the students and monitor them to promote their skills. Prepare the venue and the relevant round and report will be handover to the principal.