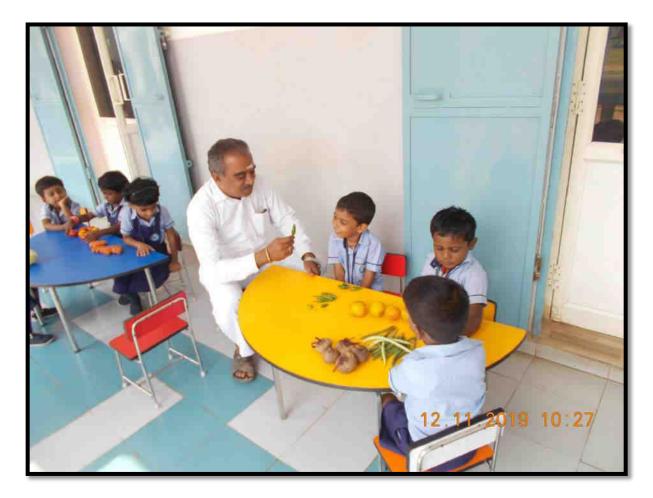

# Visits to market for buying vegetables

# **Report:**

Field Trip – 28<sup>th</sup> August, 2019.

Students those who are made them to bought a vegetables from the shop.

Vegetable market, 11<sup>th</sup> November, 2019.

KG I and KG II

In charge Teachers:

1. Ms.Bhuvaneshwari

2. Ms.Sathya

3. Ms.Lincy

4. Ms.Malathi

Students made vegetable market in a school campus, to know things happened in the vegetable market.

Literature can be distributed to students on consumer Redressal and Standardization marks.