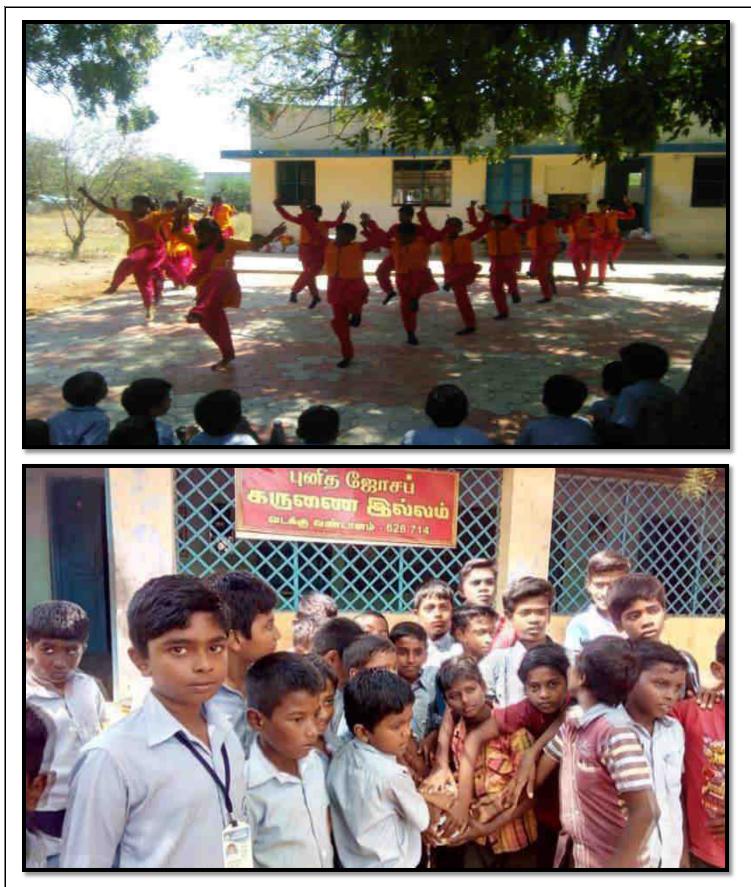

#### Value Development:

1. Visit to Destitute children homes

### Visit to Destitute children homes

## **Report:**

In June 3, 2019 – we went to St. Joseph Orphanage home.