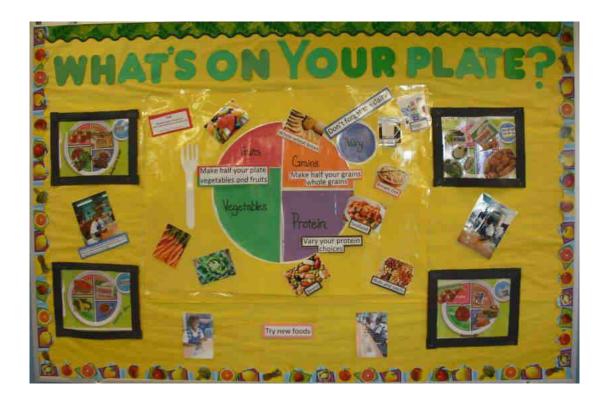

#### **Nutrition Education:**

- 1. Poster Making
- 2. Fireless cooking
- 3. Height and weight check up
- 4. Nutrition news bulletin board
- 5. Nutritious packed lunch parties

## **Poster Making**

### **Fireless cooking**

### **Nutrition news – bulletin board**

## **Report:**

Regarding Nutrition Education, We have conducted the poster making and Fireless cooking Competitions.

Incharge Teachers for Poster making:

- 1. Mr. Sankar
- 2. Ms. Malathi

Incharge Teachers for Fireless cooking: