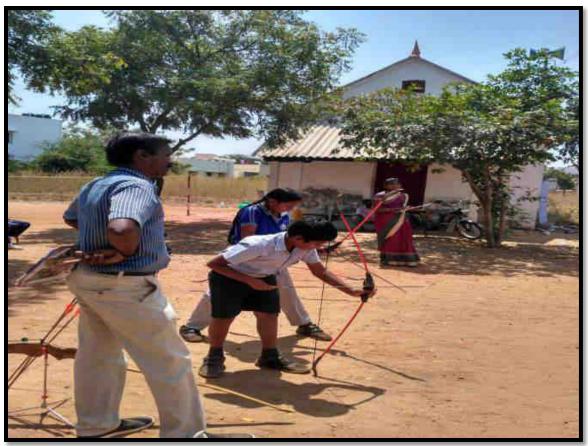

### **SportsDay – 2019-2020**

Archery Competition held on 21<sup>st</sup> July, 2019

### **Report:**

Inter school competition was held on August 17, 2019.

Inter school competition and Health checkup record maintained by PT Department.

"Eye checkup" was held on September 11, 2019and "Dental checkup" was held on September 13, 2019.