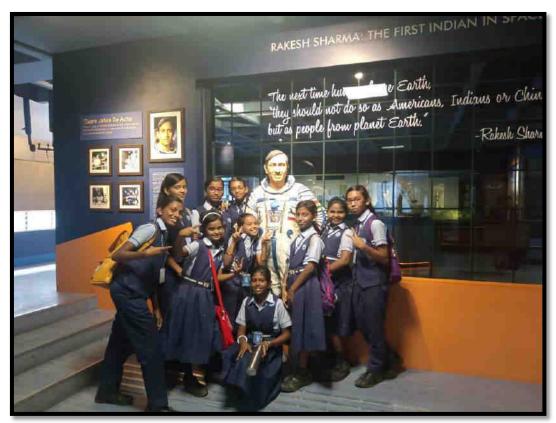

## **Educational trips and excursions**

### **Report:**

Inter school and Intra-school competitions and Sports day records followed by PT Department.

In December 13, 2019 - We went to Bangalore for Educational Trip. Sports Day is held on 3<sup>rd</sup> August on 2019.