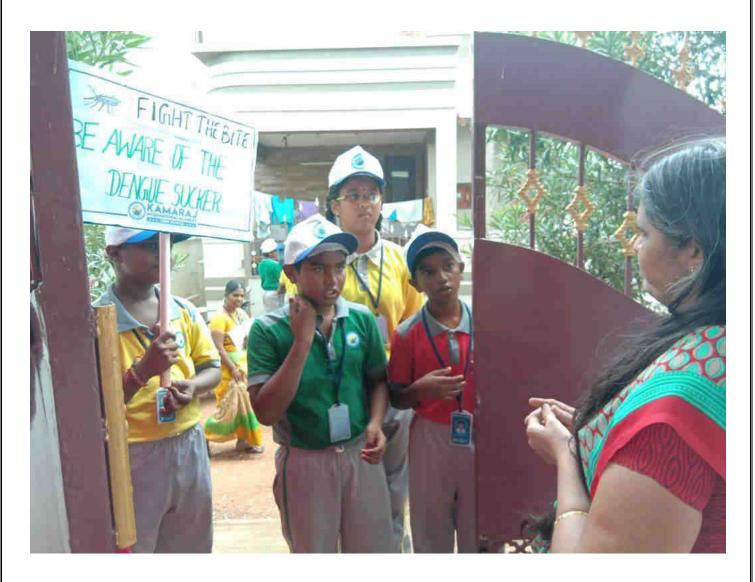

# Environment

Dengue Awareness programme held on 18<sup>th</sup> October, 2019.

- We have conducted Rally to create awareness among people about Dengue.
- A council of students was created where students were assigned jobs like monitoring cleanliness in school campus – ground, class rooms, canteen etc.

➤ The In-charge Teachers are

1. Mr.Sankar

2. Ms.Saranya

Facts and figures on community resources were displayed on bulletin boards things done by students.

Best out of waste competitions held on 27<sup>th</sup> June 2019.