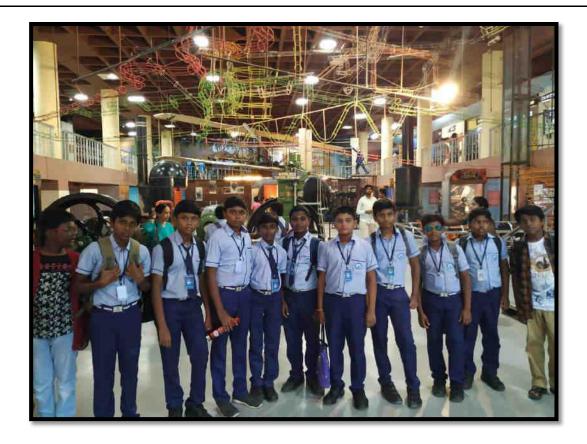

## **Educational trips and excursions**

### **Report:**

Inter school and Intra-school competitions and Sports day records followed by PT Department.

In December 13, 2019 - We went to Bangalore for Educational Trip. Sports Day is held on 3<sup>rd</sup> August on 2019.