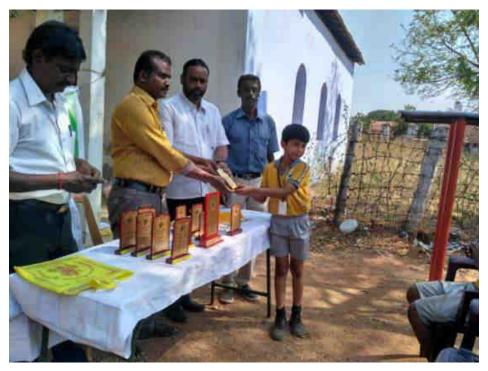

### **SportsDay – 2019-2020**

Archery Competition held on 21<sup>st</sup> July, 2019

### **Report:**

Inter school competition was held on August 17, 2019.

Inter school competition and Health checkup record maintained by PT Department.

"Eye checkup" was held on September 11, 2019and "Dental checkup" was held on September 13, 2019.