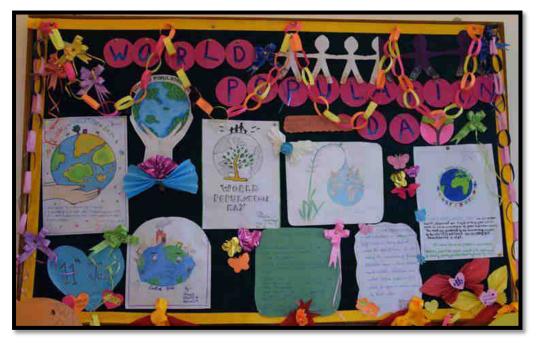

# POPUL&TION EDUC&TION

# **Population Education**

**Bulletin boards – Sunday 11<sup>th</sup> July** 

## **Report:**

Bulletin boardsdone by Grade 6 to 8 students.